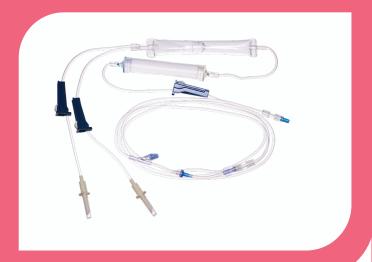

### **DESCRIPTION**

The Transfusion Pump Set with Luer Break includes an integrated Needleless Access Site and manual hand pump. The 300cm kink resistant tubing, with male luer lock with rotating collar connector, is made from medical grade PVC.

### **FEATURES AND BENEFITS**

- Male luer lock with rotating collar
- Swabable Needleless Access Site
- Luer break with female luer
- Non-Return Valve
- Roller regulator for accurate flow x3

- Rapid infusion hand pump
- Non-vented double spike perforators
- Flexible double drip chamber
- Peel open pouch

## PRODUCT DATA

Tubing length: 300cm
Tubing diameter: 3mm ID
Drip chamber: 20 drops /mL
Filter: 200 micron filter

- Sterile EO
- Latex free
- Material: Medical grade PVC, PP, ABS, silicone
- Shelf Life: 5 YearsARTG Number: 228375